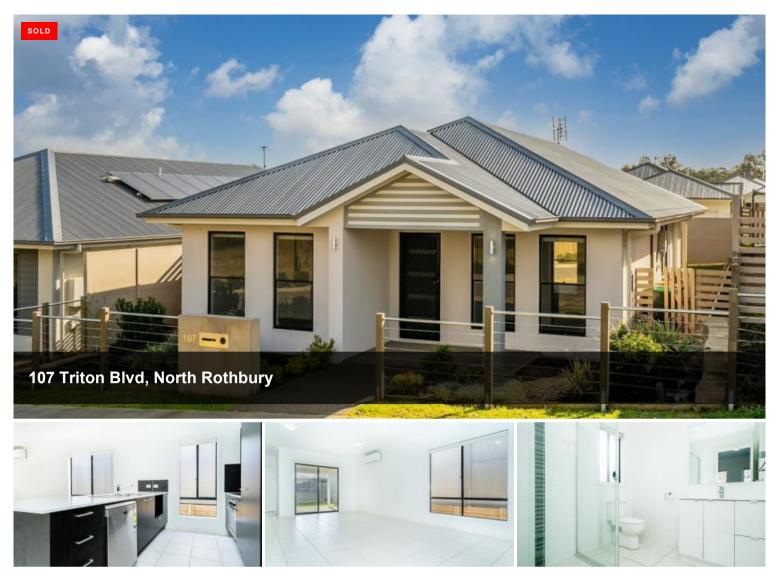

## INVESTMENT OR FIRST HOME BUYER OPPORTUNITY

Located in the Huntlee, this property is ideal for anyone looking to invest in the local area or looking to purchase there first home. Offering open plan design with combined living and dining area, modern kitchen, 4 bedrooms main bedroom with en-suite, outside living area with double garage with rear lane access. Additional features include:

- Split system air conditioning
- Tiled living and dining area
- Stainless steel appliances including dishwasher
- Low maintenance yard
- Close proximity to Huntlee shopping centre, Tavern and Hunter Expressway

## 🛏 4 🔊 2 🛱 2 🗔 336 m2

| Price         | SOLD for \$550,000 |
|---------------|--------------------|
| Property Type | Residential        |
| Property ID   | 927                |
| Land Area     | 336 m2             |