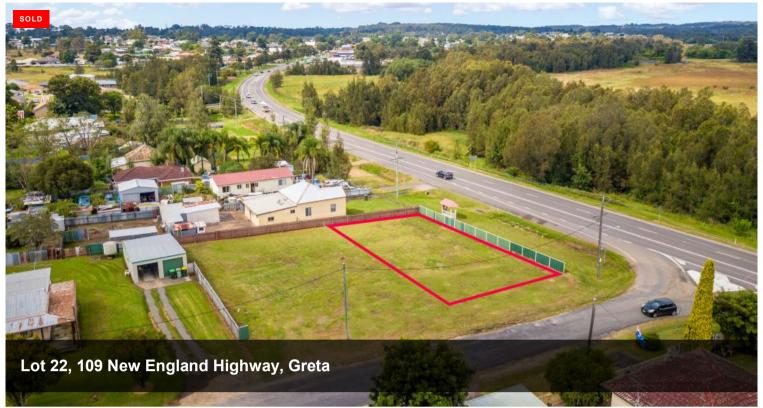

## PICK ME PICK ME

Located in an established street surrounded by quality homes sits this fabulous sized block of land offering your family the opportunity to build their dream home.

The property features:

· Land size: 518sqm

Frontage: 18m x 16.34mDepth: 30.21m x 30.35m

Registration is anticipated to be completed by 30th June 2022

Greta is a great central position, located on the door stop of the Hunter Valley Wine Region with nearby access to the Hunter Expressway and Huntlee.

This a great opportunity to start planning your forever home knowing you have secured this gem within a growing region.

For more information or to arrange an inspection please call the Hunter Valley's Real Estate specialist Catherine Taylor on 0408 888 836