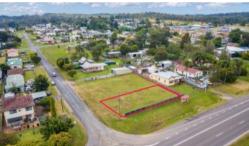

## PICK ME PICK ME

Located in an established street surrounded by quality homes sits this fabulous sized block of land offering your family the opportunity to build their dream home.

The property features:

· Land size: 518sqm

Frontage: 18m x 16.34mDepth: 30.21m x 30.35m

Registration is anticipated to be completed by 30th June 2022

Greta is a great central position, located on the door stop of the Hunter Valley Wine Region with nearby access to the Hunter Expressway and Huntlee.

This a great opportunity to start planning your forever home knowing you have secured this gem within a growing region.

For more information or to arrange an inspection please call the Hunter Valley's Real Estate specialist Catherine Taylor on 0408 888 836