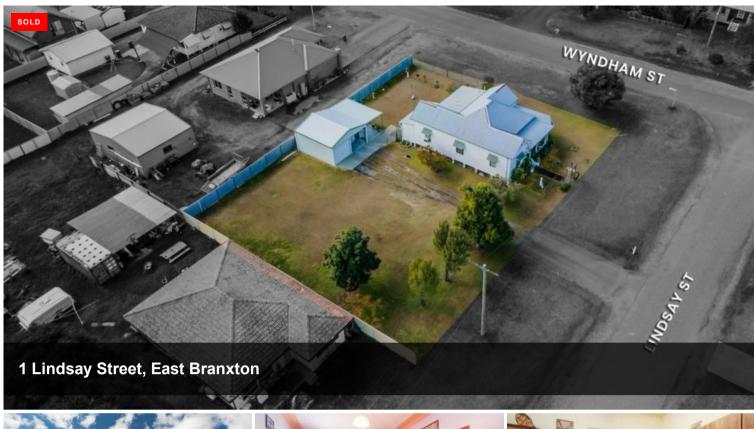

## 1,200SQM CORNER BLOCK WITH 2 STREET FRONTAGES

Positioned in East Branxton is this 3 bedroom weatherboard home located on a corner 1,200sqm block of land with 2 street frontages. Located only a short distance to local facilities this property is ideal for anyone looking to invest in the local area.

The property features:

- 3 Bedroom home with lounge
- Separate dining and kitchen
- Double lock up garage with carport
- Zoned R2 Low density residential
- Land size: 1,200sqm land
- 2 street frontages (Lindsay Street and Wyndham Street)
- Close to Hunter Expressway interchange